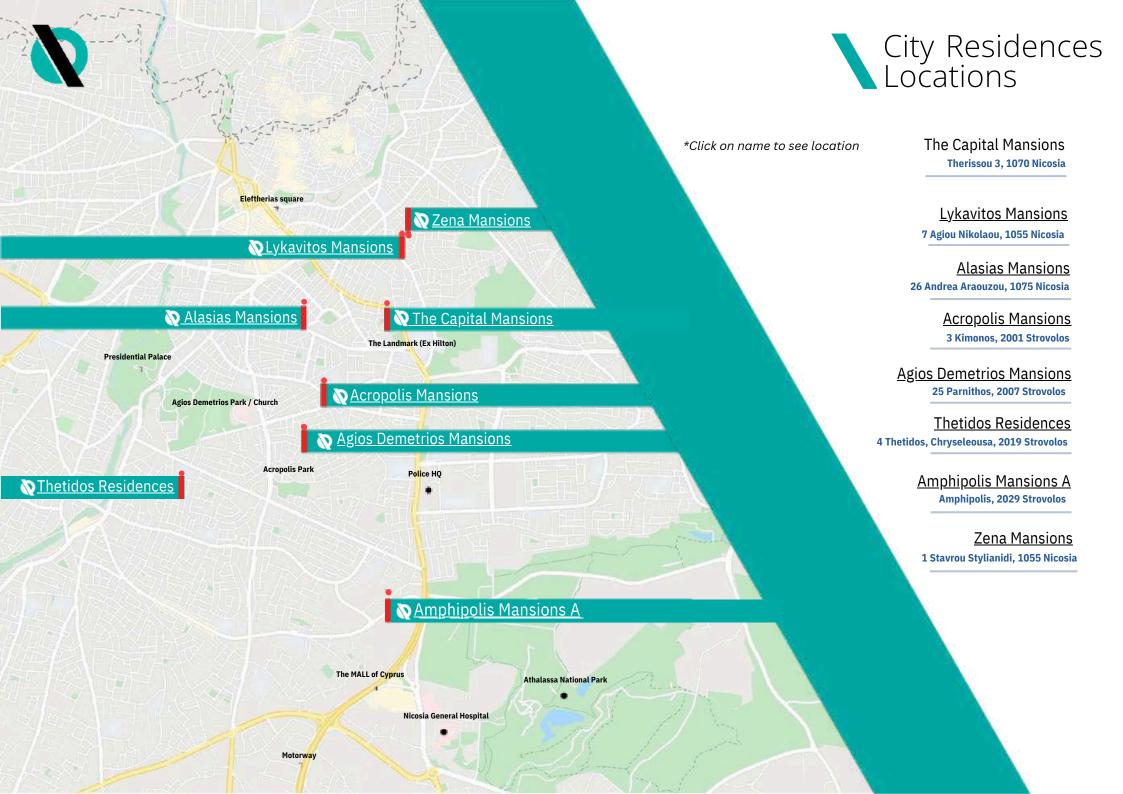

## City Residences Collection

Thetidos Residences

Amphipolis Mansions A

The Capital Mansions

Alasia Mansions Agios Demetrios Mansions Zena Mansions

Acropolis Mansions

Lykavitos Mansions