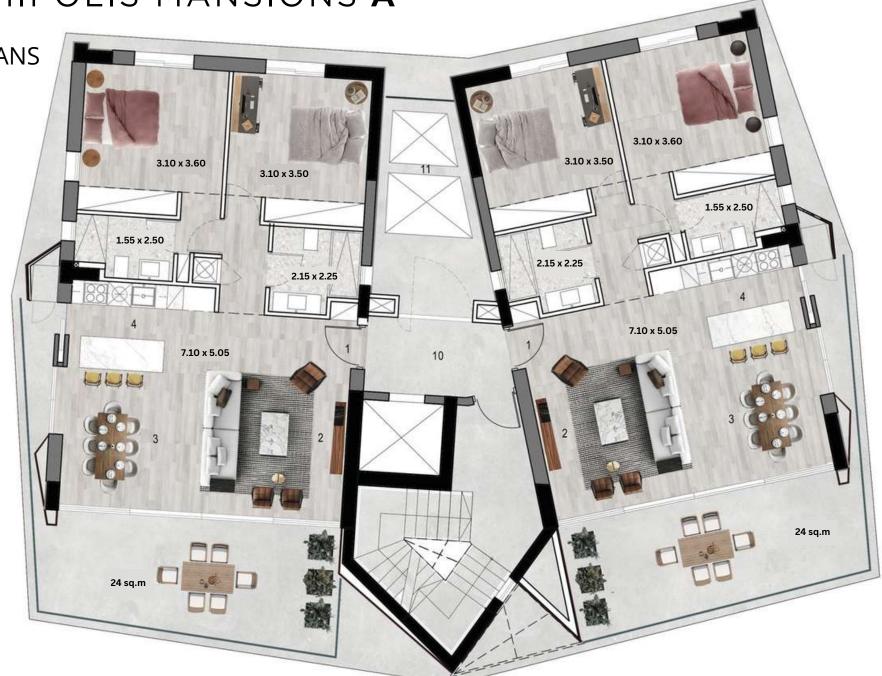

## \AMPHIPOLIS MANSIONS A

FLOOR PLANS

Typical Floor

photiadeshomes.com

Photos Photiades Group was founded in 1942 and has grown into one of the largest and most successful, reliable, responsible and fastest evolving private groups of companies in Cyprus and throughout the Balkans.

## \AMPHIPOLIS MANSIONS A

**AREAS** 

| γs                                                                                              |                            |           |
|-------------------------------------------------------------------------------------------------|----------------------------|-----------|
| <sup>‡</sup> HE AREAS M STATED MAY SLIGHTLY DIFFER UPPON ISSUANCE OF RELEVANT AUTHORITY PERMITS |                            | 1         |
| : RELEVA                                                                                        | APT. NO                    | 101 / 102 |
| ANCE OF                                                                                         | NO. OF BEDROOMS            | 2/2       |
| ON ISSU                                                                                         | COVERED INTERNAL AREA M2   | 88 / 88   |
| FER UPF                                                                                         | COMMON AREA M2             | 8 / 8     |
| HTLY DII                                                                                        | COVERED TERRACES AREA M2   | 24 / 24   |
| IAY SLIG                                                                                        | TOTAL COVERED AREA M2      | 120 / 120 |
| STATED N                                                                                        | UNCOVERED TERRACES AREA M2 |           |
| REAS M S                                                                                        | STORAGE SPACE              | 1/1       |
| ÎHE A                                                                                           | PARKING SPACES             | 1/1       |
|                                                                                                 |                            |           |

| 2         | 3         |
|-----------|-----------|
| 201 / 202 | 301 / 302 |
| 2 / 2     | 2/2       |
| 88 / 88   | 88 / 88   |
| 8 / 8     | 8/8       |
| 24 / 24   | 24 / 24   |
| 120 / 120 | 120 / 120 |
|           |           |
| 1/1       | 1/1       |
| 2/2       | 2/2       |
|           |           |

| <b>A</b>  |  |
|-----------|--|
| 4         |  |
| 401 / 402 |  |
| 2/2       |  |
| 88 / 88   |  |
| 8/8       |  |
| 24 / 24   |  |
| 120 / 120 |  |
|           |  |
| 1/1       |  |
| 2/2       |  |
|           |  |

|    | 5         |
|----|-----------|
| 2  | 501/502   |
|    | 2 / 2     |
| 8  | 88 / 88   |
|    | 8/8       |
| 4  | 24 / 24   |
| 20 | 120 / 120 |
|    |           |
|    | 1/1       |
|    | 2/2       |
|    |           |