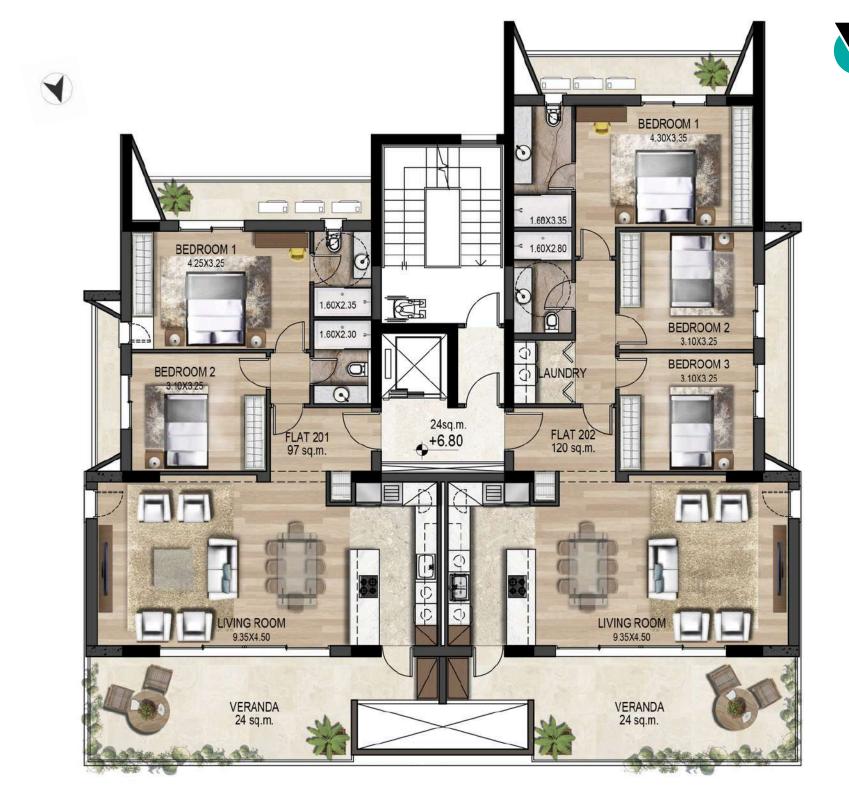

## Areas

|                                                                                     | FLOOR  | FLAT | BEDS | INTERNAL AREA<br>M2 | C | OVERED VERANDA<br>M2 | \S | STORAGE ROOM | PARKING |
|-------------------------------------------------------------------------------------|--------|------|------|---------------------|---|----------------------|----|--------------|---------|
| SLI                                                                                 |        |      |      |                     |   |                      |    |              |         |
| ÎHE AREAS M STATED MAY SLIGHTLY DIFFER UPPON ISSUANCE OF RELEVANT AUTHORITY PERMITS | FIRST  | 101  | 2    | 97                  |   | 27                   |    | 1            | 1       |
|                                                                                     | FIRST  | 102  | 3    | 120                 |   | 28                   |    | 1            | 2       |
|                                                                                     | SECOND | 201  | 2    | 97                  |   | 27                   |    | 1            | 2       |
|                                                                                     | SECOND | 202  | 3    | 120                 |   | 28                   |    | 1            | 2       |
|                                                                                     | THIRD  | 301  | 2    | 97                  |   | 27                   |    | 1            | 2       |
|                                                                                     | THIRD  | 302  | 3    | 120                 |   | 28                   |    | 1            | 2       |
|                                                                                     | FOURTH | 401  | 2    | 97                  |   | 27                   |    | 1            | 2       |
|                                                                                     | FOURTH | 402  | 3    | 120                 |   | 28                   |    | 1            | 2       |
|                                                                                     | FIFTH  | 501  | 2    | 101                 |   | 34                   |    | 1            | 2       |
|                                                                                     | FIFTH  | 502  | 3    | 124                 |   | 36                   |    | 1            | 2       |
|                                                                                     | SIXTH  | 601  | 2    | 101                 |   | 34                   |    | 1            | 2       |
|                                                                                     | SIXTH  | 602  | 3    | 124                 |   | 36                   |    | 1            | 2       |
| ŧ.                                                                                  |        |      |      |                     |   |                      |    |              |         |

THE CAPITAL MANSIONS

THE CAPITAL MANSIONS

THE CAPITAL MANSIONS

2nd FLOOR

3rd FLOOR

THE CAPITAL MANSIONS

4th FLOOR

THE CAPITAL MANSIONS