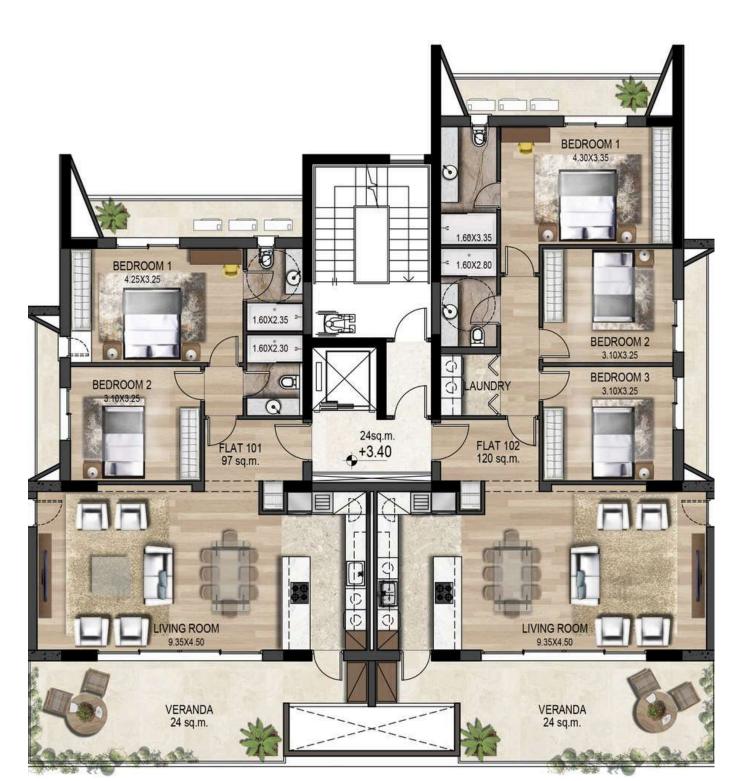

## Areas

|                                                                                     | FLOOR  | FLAT | BEDS | INTERNAL AREA<br>M2 | C | OVERED VERANDA<br>M2 | \S | STORAGE ROOM | PARKING |
|-------------------------------------------------------------------------------------|--------|------|------|---------------------|---|----------------------|----|--------------|---------|
| SLI                                                                                 |        |      |      |                     |   |                      |    |              |         |
| ÎHE AREAS M STATED MAY SLIGHTLY DIFFER UPPON ISSUANCE OF RELEVANT AUTHORITY PERMITS | FIRST  | 101  | 2    | 97                  |   | 27                   |    | 1            | 1       |
|                                                                                     | FIRST  | 102  | 3    | 120                 |   | 28                   |    | 1            | 2       |
|                                                                                     | SECOND | 201  | 2    | 97                  |   | 27                   |    | 1            | 2       |
|                                                                                     | SECOND | 202  | 3    | 120                 |   | 28                   |    | 1            | 2       |
|                                                                                     | THIRD  | 301  | 2    | 97                  |   | 27                   |    | 1            | 2       |
|                                                                                     | THIRD  | 302  | 3    | 120                 |   | 28                   |    | 1            | 2       |
|                                                                                     | FOURTH | 401  | 2    | 97                  |   | 27                   |    | 1            | 2       |
|                                                                                     | FOURTH | 402  | 3    | 120                 |   | 28                   |    | 1            | 2       |
|                                                                                     | FIFTH  | 501  | 2    | 101                 |   | 34                   |    | 1            | 2       |
|                                                                                     | FIFTH  | 502  | 3    | 124                 |   | 36                   |    | 1            | 2       |
|                                                                                     | SIXTH  | 601  | 2    | 101                 |   | 34                   |    | 1            | 2       |
|                                                                                     | SIXTH  | 602  | 3    | 124                 |   | 36                   |    | 1            | 2       |
| ŧ.                                                                                  |        |      |      |                     |   |                      |    |              |         |

THE CAPITAL MANSIONS

THE CAPITAL MANSIONS

THE CAPITAL MANSIONS

2nd FLOOR

3rd FLOOR

THE CAPITAL MANSIONS

4th FLOOR

THE CAPITAL MANSIONS