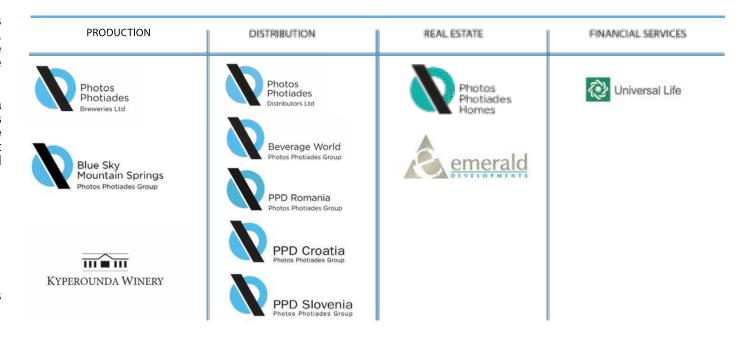

More than 1100 people work for the group, which is a leader in the field of beverages production, beverages and other goods distribution, as well as real estate projects and financial services. The group has significant presence in Cyprus, Greece, Romania, Croatia and Slovenia