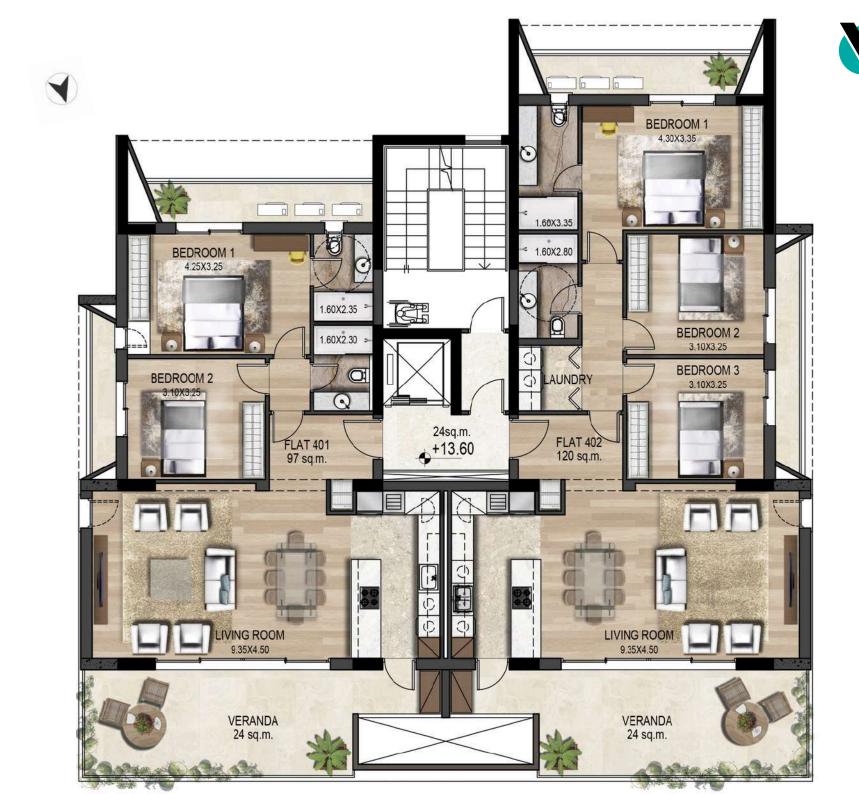

## Areas

|                                                                                     | FLOOR  | FLAT | BEDS | INTERNAL AREA<br>M2 | C | OVERED VERANDA<br>M2 | \S | STORAGE ROOM | PARKING |
|-------------------------------------------------------------------------------------|--------|------|------|---------------------|---|----------------------|----|--------------|---------|
| SLI                                                                                 |        |      |      |                     |   |                      |    |              |         |
| ÎHE AREAS M STATED MAY SLIGHTLY DIFFER UPPON ISSUANCE OF RELEVANT AUTHORITY PERMITS | FIRST  | 101  | 2    | 97                  |   | 27                   |    | 1            | 1       |
|                                                                                     | FIRST  | 102  | 3    | 120                 |   | 28                   |    | 1            | 2       |
|                                                                                     | SECOND | 201  | 2    | 97                  |   | 27                   |    | 1            | 2       |
|                                                                                     | SECOND | 202  | 3    | 120                 |   | 28                   |    | 1            | 2       |
|                                                                                     | THIRD  | 301  | 2    | 97                  |   | 27                   |    | 1            | 2       |
|                                                                                     | THIRD  | 302  | 3    | 120                 |   | 28                   |    | 1            | 2       |
|                                                                                     | FOURTH | 401  | 2    | 97                  |   | 27                   |    | 1            | 2       |
|                                                                                     | FOURTH | 402  | 3    | 120                 |   | 28                   |    | 1            | 2       |
|                                                                                     | FIFTH  | 501  | 2    | 101                 |   | 34                   |    | 1            | 2       |
|                                                                                     | FIFTH  | 502  | 3    | 124                 |   | 36                   |    | 1            | 2       |
|                                                                                     | SIXTH  | 601  | 2    | 101                 |   | 34                   |    | 1            | 2       |
|                                                                                     | SIXTH  | 602  | 3    | 124                 |   | 36                   |    | 1            | 2       |
| ŧ.                                                                                  |        |      |      |                     |   |                      |    |              |         |

THE CAPITAL MANSIONS

THE CAPITAL MANSIONS

THE CAPITAL MANSIONS

2nd FLOOR

3rd FLOOR

THE CAPITAL MANSIONS

4th FLOOR

THE CAPITAL MANSIONS