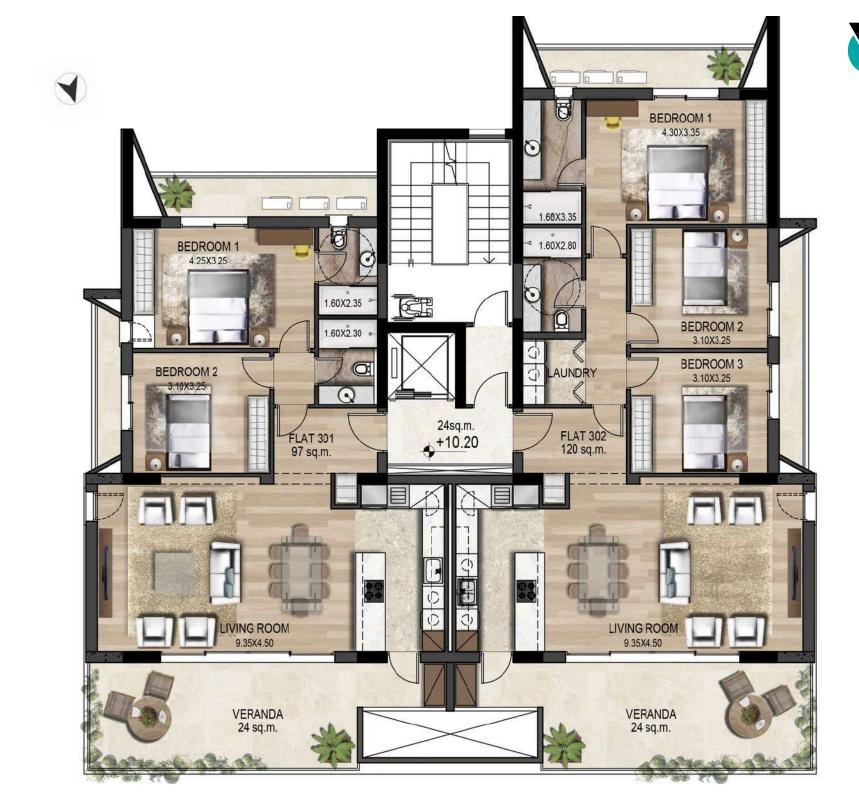

## Areas

|                                                                                     | FLOOR  | FLAT | BEDS | INTERNAL AREA<br>M2 | C | OVERED VERANDA<br>M2 | \S | STORAGE ROOM | PARKING |
|-------------------------------------------------------------------------------------|--------|------|------|---------------------|---|----------------------|----|--------------|---------|
| SLI                                                                                 |        |      |      |                     |   |                      |    |              |         |
| ÎHE AREAS M STATED MAY SLIGHTLY DIFFER UPPON ISSUANCE OF RELEVANT AUTHORITY PERMITS | FIRST  | 101  | 2    | 97                  |   | 27                   |    | 1            | 1       |
|                                                                                     | FIRST  | 102  | 3    | 120                 |   | 28                   |    | 1            | 2       |
|                                                                                     | SECOND | 201  | 2    | 97                  |   | 27                   |    | 1            | 2       |
|                                                                                     | SECOND | 202  | 3    | 120                 |   | 28                   |    | 1            | 2       |
|                                                                                     | THIRD  | 301  | 2    | 97                  |   | 27                   |    | 1            | 2       |
|                                                                                     | THIRD  | 302  | 3    | 120                 |   | 28                   |    | 1            | 2       |
|                                                                                     | FOURTH | 401  | 2    | 97                  |   | 27                   |    | 1            | 2       |
|                                                                                     | FOURTH | 402  | 3    | 120                 |   | 28                   |    | 1            | 2       |
|                                                                                     | FIFTH  | 501  | 2    | 101                 |   | 34                   |    | 1            | 2       |
|                                                                                     | FIFTH  | 502  | 3    | 124                 |   | 36                   |    | 1            | 2       |
|                                                                                     | SIXTH  | 601  | 2    | 101                 |   | 34                   |    | 1            | 2       |
|                                                                                     | SIXTH  | 602  | 3    | 124                 |   | 36                   |    | 1            | 2       |
| ŧ.                                                                                  |        |      |      |                     |   |                      |    |              |         |

THE CAPITAL MANSIONS

THE CAPITAL MANSIONS

THE CAPITAL MANSIONS

2nd FLOOR

3rd FLOOR

THE CAPITAL MANSIONS

4th FLOOR

THE CAPITAL MANSIONS