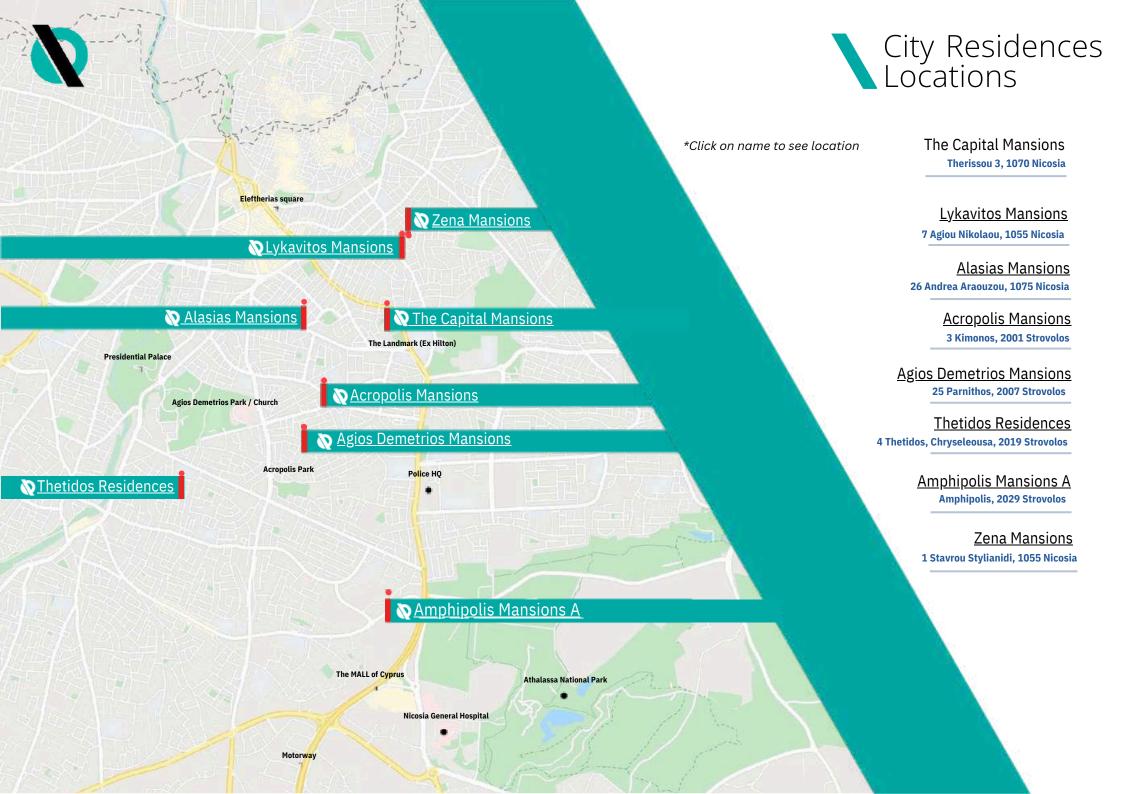

## City Residences Collection

Thetidos Residences

Amphipolis Mansions A

The Capital Mansions

Alasia Mansions Agios Demetrios Mansions Zena Mansions

Acropolis Mansions

Lykavitos Mansions

### Location

Situated on Therissou Street, a stone's throw away from Archbishop Makarios III Avenue, the main thoroughfare coursing through the heart of Cyprus's capital, The Capital Mansions enjoys an enviable central location. This prime positioning not only facilitates easy access to exit the city promptly but also ensures convenient connectivity to various districts within Nicosia. Whether venturing beyond city limits or exploring the vibrant neighborhoods within, The Capital Mansions provides a seamless starting point for your journey.

#### \*Click here to see location