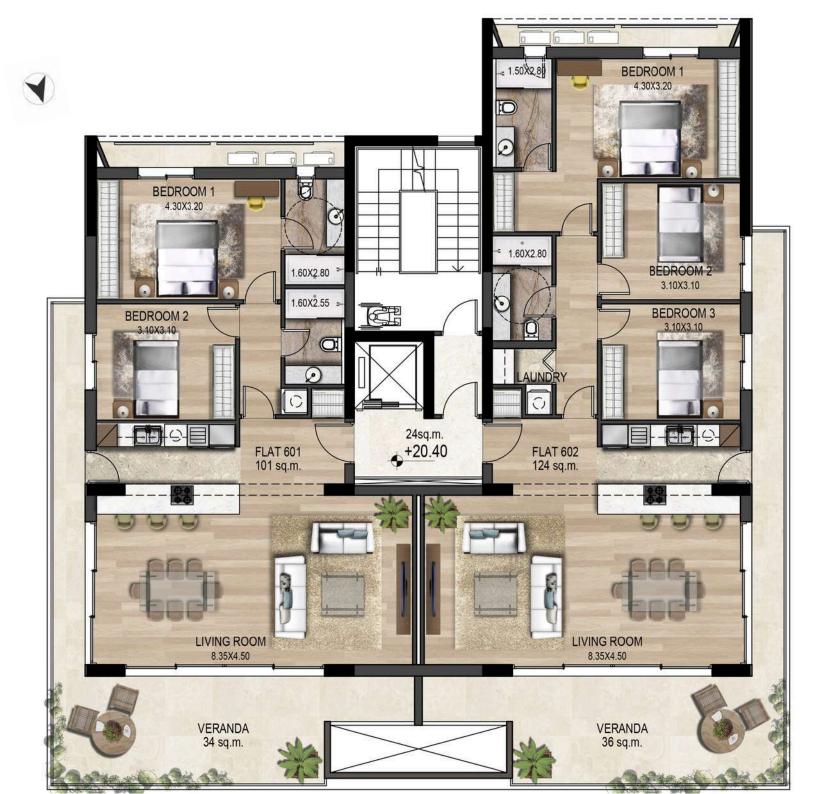

## Areas

|                                                                                     | FLOOR  | FLAT | BEDS | INTERNAL AREA<br>M2 | C | OVERED VERANDA<br>M2 | \S | STORAGE ROOM | PARKING |
|-------------------------------------------------------------------------------------|--------|------|------|---------------------|---|----------------------|----|--------------|---------|
| SLI                                                                                 |        |      |      |                     |   |                      |    |              |         |
| ÎHE AREAS M STATED MAY SLIGHTLY DIFFER UPPON ISSUANCE OF RELEVANT AUTHORITY PERMITS | FIRST  | 101  | 2    | 97                  |   | 27                   |    | 1            | 1       |
|                                                                                     | FIRST  | 102  | 3    | 120                 |   | 28                   |    | 1            | 2       |
|                                                                                     | SECOND | 201  | 2    | 97                  |   | 27                   |    | 1            | 2       |
|                                                                                     | SECOND | 202  | 3    | 120                 |   | 28                   |    | 1            | 2       |
|                                                                                     | THIRD  | 301  | 2    | 97                  |   | 27                   |    | 1            | 2       |
|                                                                                     | THIRD  | 302  | 3    | 120                 |   | 28                   |    | 1            | 2       |
|                                                                                     | FOURTH | 401  | 2    | 97                  |   | 27                   |    | 1            | 2       |
|                                                                                     | FOURTH | 402  | 3    | 120                 |   | 28                   |    | 1            | 2       |
|                                                                                     | FIFTH  | 501  | 2    | 101                 |   | 34                   |    | 1            | 2       |
|                                                                                     | FIFTH  | 502  | 3    | 124                 |   | 36                   |    | 1            | 2       |
|                                                                                     | SIXTH  | 601  | 2    | 101                 |   | 34                   |    | 1            | 2       |
|                                                                                     | SIXTH  | 602  | 3    | 124                 |   | 36                   |    | 1            | 2       |
| ŧ.                                                                                  |        |      |      |                     |   |                      |    |              |         |

5th FLOOR

THE CAPITAL MANSIONS

6th FLOOR

photiadeshomes.com

Photos Photiades Group was founded in 1942 and has grown into one of the largest and most successful, reliable, responsible and fastest evolving private groups of companies in Cyprus and throughout the Balkans.