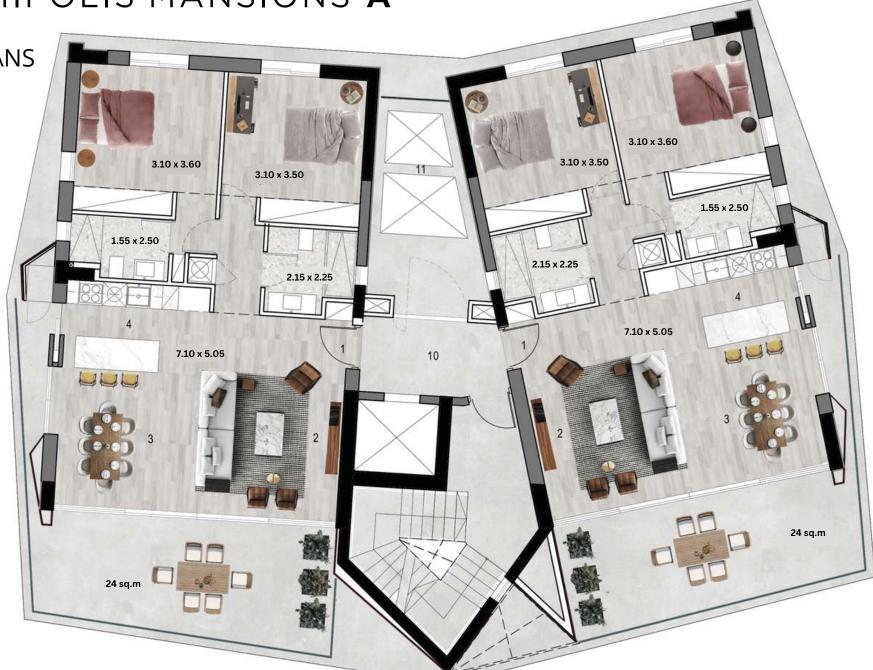

### **AREAS**

| ÎHE AREAS M STATED MAY SLIGHTLY DIFFER UPPON ISSUANCE OF RELEVANT AUTHORITY PERMITS |                            | 1         |
|-------------------------------------------------------------------------------------|----------------------------|-----------|
| RELEVA                                                                              | APT. NO                    | 101 / 102 |
| JANCE OF                                                                            | NO. OF BEDROOMS            | 2/2       |
| ON ISSL                                                                             | COVERED INTERNAL AREA M2   | 88 / 88   |
| FFER UPI                                                                            | COMMON AREA M2             | 8 / 8     |
| НТСУ DI                                                                             | COVERED TERRACES AREA M2   | 24 / 24   |
| AAY SLIG                                                                            | TOTAL COVERED AREA M2      | 120 / 120 |
| STATED !                                                                            | UNCOVERED TERRACES AREA M2 |           |
| REAS M                                                                              | STORAGE SPACE              | 1/1       |
| ÎHE A                                                                               | PARKING SPACES             | 1/1       |
|                                                                                     |                            |           |

| 2         | 3         |
|-----------|-----------|
| 201 / 202 | 301 / 302 |
| 2 / 2     | 2/2       |
| 88 / 88   | 88 / 88   |
| 8/8       | 8/8       |
| 24 / 24   | 24 / 24   |
| 120 / 120 | 120 / 120 |
|           |           |
| 1/1       | 1/1       |
| 2/2       | 2/2       |

| 4         |  |
|-----------|--|
| 401 / 402 |  |
| 2/2       |  |
| 88 / 88   |  |
| 8/8       |  |
| 24 / 24   |  |
| 120 / 120 |  |
|           |  |
| 1/1       |  |
| 2/2       |  |
|           |  |

|     | 5         |
|-----|-----------|
| 102 | 501/502   |
| !   | 2/2       |
| 88  | 88 / 88   |
| 8   | 8 / 8     |
| 24  | 24 / 24   |
| 120 | 120 / 120 |
|     |           |
| 1   | 1/1       |
| 2   | 2/2       |
|     |           |

## \AMPHIPOLIS MANSIONS A

FLOOR PLANS

Typical Floor

photiadeshomes.com

Photos Photiades Group was founded in 1942 and has grown into one of the largest and most successful, reliable, responsible and fastest evolving private groups of companies in Cyprus and throughout the Balkans.