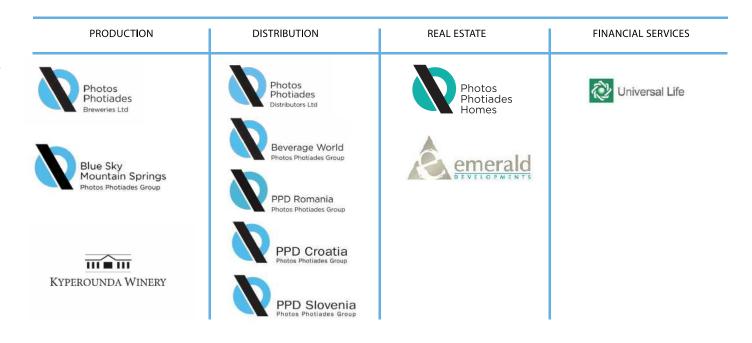

## \AMPHIPOLIS MANSIONS A

FLOOR PLANS

Typical Floor

photiadeshomes.com

Photos Photiades Group was founded in 1942 and has grown into one of the largest and most successful, reliable, responsible and fastest evolving private groups of companies in Cyprus and throughout the Balkans.

More than 1100 people work for the group, which is a leader in the field of beverages production, beverages and other goods distribution, as well as real estate projects and financial services. The group has significant presence in Cyprus, Greece, Romania, Croatia and Slovenia