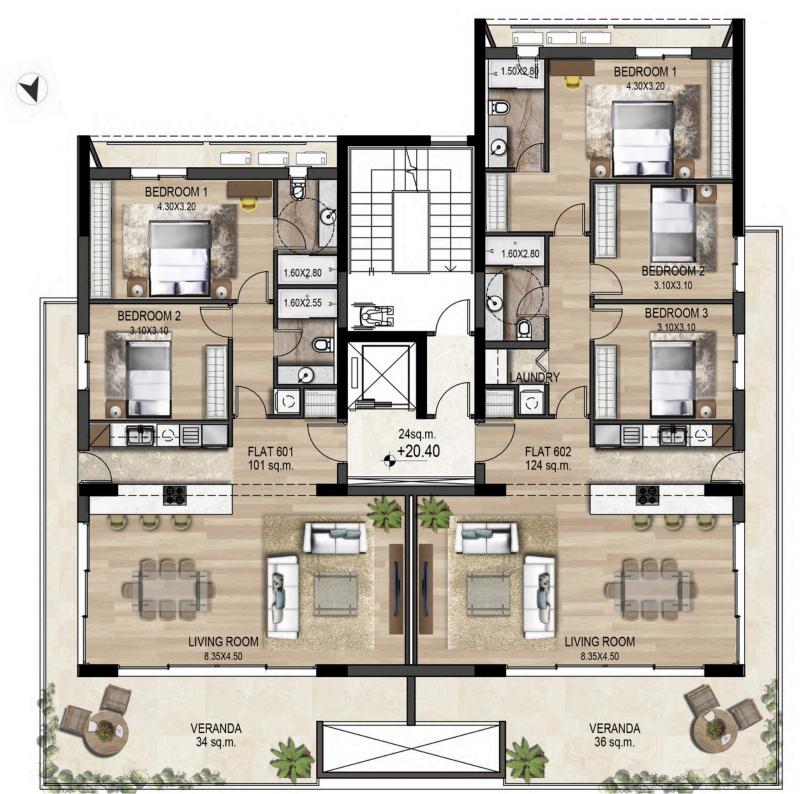

## Areas

|                                                                                     | FLOOR  | FLAT | BEDS | INTERNAL AREA<br>M2 | C | OVERED VERANDA<br>M2 | \S | STORAGE ROOM | PARKING |
|-------------------------------------------------------------------------------------|--------|------|------|---------------------|---|----------------------|----|--------------|---------|
| SLI                                                                                 |        |      |      |                     |   |                      |    |              |         |
| ÎHE AREAS M STATED MAY SLIGHTLY DIFFER UPPON ISSUANCE OF RELEVANT AUTHORITY PERMITS | FIRST  | 101  | 2    | 97                  |   | 27                   |    | 1            | 1       |
|                                                                                     | FIRST  | 102  | 3    | 120                 |   | 28                   |    | 1            | 2       |
|                                                                                     | SECOND | 201  | 2    | 97                  |   | 27                   |    | 1            | 2       |
|                                                                                     | SECOND | 202  | 3    | 120                 |   | 28                   |    | 1            | 2       |
|                                                                                     | THIRD  | 301  | 2    | 97                  |   | 27                   |    | 1            | 2       |
|                                                                                     | THIRD  | 302  | 3    | 120                 |   | 28                   |    | 1            | 2       |
|                                                                                     | FOURTH | 401  | 2    | 97                  |   | 27                   |    | 1            | 2       |
|                                                                                     | FOURTH | 402  | 3    | 120                 |   | 28                   |    | 1            | 2       |
|                                                                                     | FIFTH  | 501  | 2    | 101                 |   | 34                   |    | 1            | 2       |
|                                                                                     | FIFTH  | 502  | 3    | 124                 |   | 36                   |    | 1            | 2       |
|                                                                                     | SIXTH  | 601  | 2    | 101                 |   | 34                   |    | 1            | 2       |
|                                                                                     | SIXTH  | 602  | 3    | 124                 |   | 36                   |    | 1            | 2       |
| ŧ.                                                                                  |        |      |      |                     |   |                      |    |              |         |

THE CAPITAL MANSIONS

5th FLOOR

THE CAPITAL MANSIONS

6th FLOOR

photiadeshomes.com

Photos Photiades Group was founded in 1942 and has grown into one of the largest and most successful, reliable, responsible and fastest evolving private groups of companies in Cyprus and throughout the Balkans.