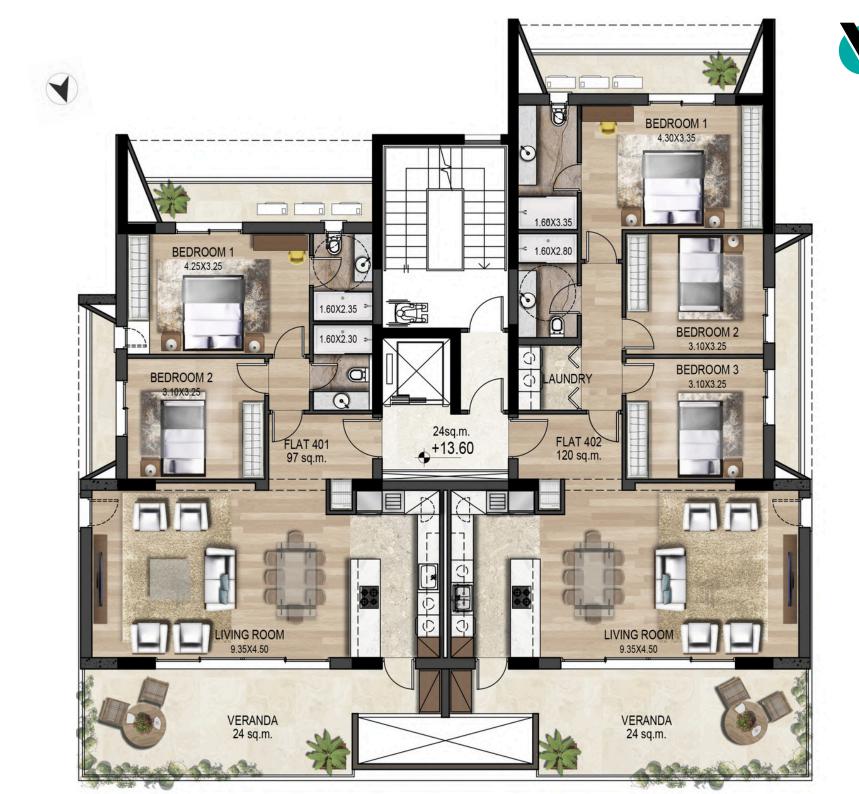

## Areas

|                                                                                     | FLOOR  | FLAT | BEDS | INTERNAL AREA<br>M2 | C | OVERED VERANDA<br>M2 | \S | STORAGE ROOM | PARKING |
|-------------------------------------------------------------------------------------|--------|------|------|---------------------|---|----------------------|----|--------------|---------|
| SLI                                                                                 |        |      |      |                     |   |                      |    |              |         |
| ÎHE AREAS M STATED MAY SLIGHTLY DIFFER UPPON ISSUANCE OF RELEVANT AUTHORITY PERMITS | FIRST  | 101  | 2    | 97                  |   | 27                   |    | 1            | 1       |
|                                                                                     | FIRST  | 102  | 3    | 120                 |   | 28                   |    | 1            | 2       |
|                                                                                     | SECOND | 201  | 2    | 97                  |   | 27                   |    | 1            | 2       |
|                                                                                     | SECOND | 202  | 3    | 120                 |   | 28                   |    | 1            | 2       |
|                                                                                     | THIRD  | 301  | 2    | 97                  |   | 27                   |    | 1            | 2       |
|                                                                                     | THIRD  | 302  | 3    | 120                 |   | 28                   |    | 1            | 2       |
|                                                                                     | FOURTH | 401  | 2    | 97                  |   | 27                   |    | 1            | 2       |
|                                                                                     | FOURTH | 402  | 3    | 120                 |   | 28                   |    | 1            | 2       |
|                                                                                     | FIFTH  | 501  | 2    | 101                 |   | 34                   |    | 1            | 2       |
|                                                                                     | FIFTH  | 502  | 3    | 124                 |   | 36                   |    | 1            | 2       |
|                                                                                     | SIXTH  | 601  | 2    | 101                 |   | 34                   |    | 1            | 2       |
|                                                                                     | SIXTH  | 602  | 3    | 124                 |   | 36                   |    | 1            | 2       |
| ŧ.                                                                                  |        |      |      |                     |   |                      |    |              |         |

THE CAPITAL MANSIONS

THE CAPITAL MANSIONS

1st FLOOR

THE CAPITAL MANSIONS

2nd FLOOR

3rd FLOOR

THE CAPITAL MANSIONS

4th FLOOR