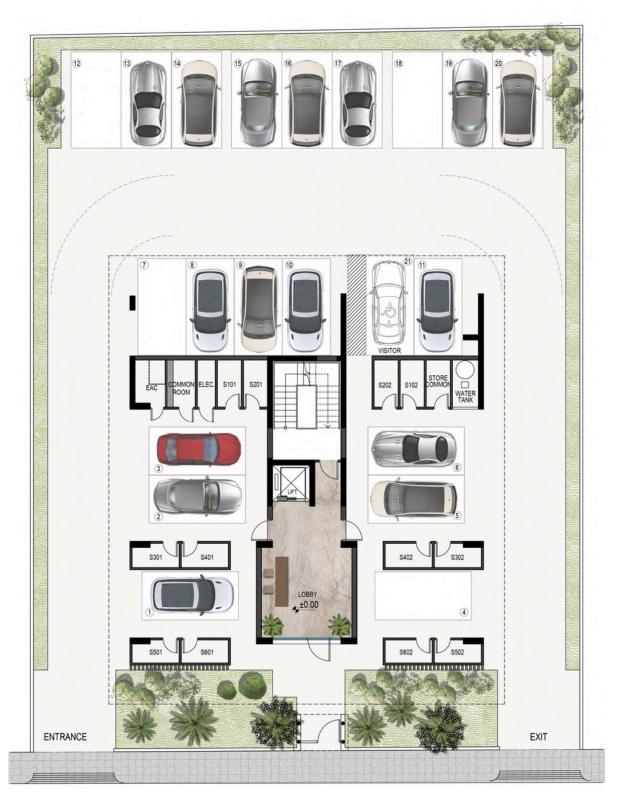

## Areas

|                                                                                     | FLOOR  | FLAT | BEDS | INTERNAL AREA<br>M2 | C | OVERED VERANDA<br>M2 | \S | STORAGE ROOM | PARKING |
|-------------------------------------------------------------------------------------|--------|------|------|---------------------|---|----------------------|----|--------------|---------|
| SLI                                                                                 |        |      |      |                     |   |                      |    |              |         |
| ÎHE AREAS M STATED MAY SLIGHTLY DIFFER UPPON ISSUANCE OF RELEVANT AUTHORITY PERMITS | FIRST  | 101  | 2    | 97                  |   | 27                   |    | 1            | 1       |
|                                                                                     | FIRST  | 102  | 3    | 120                 |   | 28                   |    | 1            | 2       |
|                                                                                     | SECOND | 201  | 2    | 97                  |   | 27                   |    | 1            | 2       |
|                                                                                     | SECOND | 202  | 3    | 120                 |   | 28                   |    | 1            | 2       |
|                                                                                     | THIRD  | 301  | 2    | 97                  |   | 27                   |    | 1            | 2       |
|                                                                                     | THIRD  | 302  | 3    | 120                 |   | 28                   |    | 1            | 2       |
|                                                                                     | FOURTH | 401  | 2    | 97                  |   | 27                   |    | 1            | 2       |
|                                                                                     | FOURTH | 402  | 3    | 120                 |   | 28                   |    | 1            | 2       |
|                                                                                     | FIFTH  | 501  | 2    | 101                 |   | 34                   |    | 1            | 2       |
|                                                                                     | FIFTH  | 502  | 3    | 124                 |   | 36                   |    | 1            | 2       |
|                                                                                     | SIXTH  | 601  | 2    | 101                 |   | 34                   |    | 1            | 2       |
|                                                                                     | SIXTH  | 602  | 3    | 124                 |   | 36                   |    | 1            | 2       |
| ŧ.                                                                                  |        |      |      |                     |   |                      |    |              |         |

THE CAPITAL MANSIONS

THE CAPITAL MANSIONS

1st FLOOR

THE CAPITAL MANSIONS

2nd FLOOR

3rd FLOOR

THE CAPITAL MANSIONS

4th FLOOR