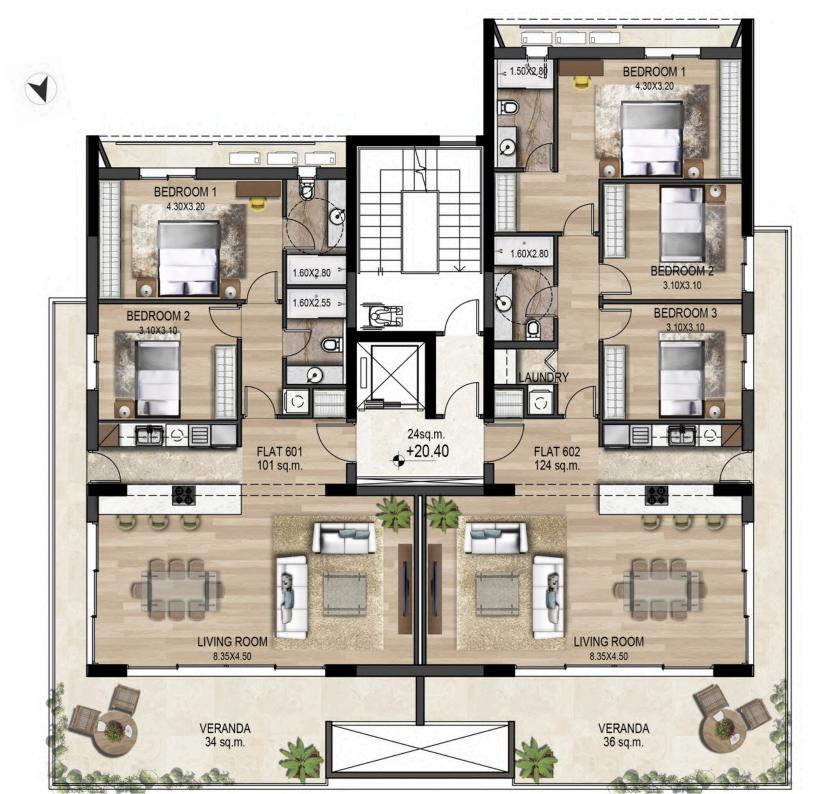

## Areas

|                                                                                     | FLOOR  | FLAT | BEDS | INTERNAL AREA<br>M2 | C | OVERED VERANDA<br>M2 | \S | STORAGE ROOM | PARKING |
|-------------------------------------------------------------------------------------|--------|------|------|---------------------|---|----------------------|----|--------------|---------|
| SLI                                                                                 |        |      |      |                     |   |                      |    |              |         |
| ÎHE AREAS M STATED MAY SLIGHTLY DIFFER UPPON ISSUANCE OF RELEVANT AUTHORITY PERMITS | FIRST  | 101  | 2    | 97                  |   | 27                   |    | 1            | 1       |
|                                                                                     | FIRST  | 102  | 3    | 120                 |   | 28                   |    | 1            | 2       |
|                                                                                     | SECOND | 201  | 2    | 97                  |   | 27                   |    | 1            | 2       |
|                                                                                     | SECOND | 202  | 3    | 120                 |   | 28                   |    | 1            | 2       |
|                                                                                     | THIRD  | 301  | 2    | 97                  |   | 27                   |    | 1            | 2       |
|                                                                                     | THIRD  | 302  | 3    | 120                 |   | 28                   |    | 1            | 2       |
|                                                                                     | FOURTH | 401  | 2    | 97                  |   | 27                   |    | 1            | 2       |
|                                                                                     | FOURTH | 402  | 3    | 120                 |   | 28                   |    | 1            | 2       |
|                                                                                     | FIFTH  | 501  | 2    | 101                 |   | 34                   |    | 1            | 2       |
|                                                                                     | FIFTH  | 502  | 3    | 124                 |   | 36                   |    | 1            | 2       |
|                                                                                     | SIXTH  | 601  | 2    | 101                 |   | 34                   |    | 1            | 2       |
|                                                                                     | SIXTH  | 602  | 3    | 124                 |   | 36                   |    | 1            | 2       |
| ŧ.                                                                                  |        |      |      |                     |   |                      |    |              |         |

THE CAPITAL MANSIONS

5th FLOOR

THE CAPITAL MANSIONS

6th FLOOR

photiadeshomes.com

Photos Photiades Group was founded in 1942 and has grown into one of the largest and most successful, reliable, responsible and fastest evolving private groups of companies in Cyprus and throughout the Balkans.