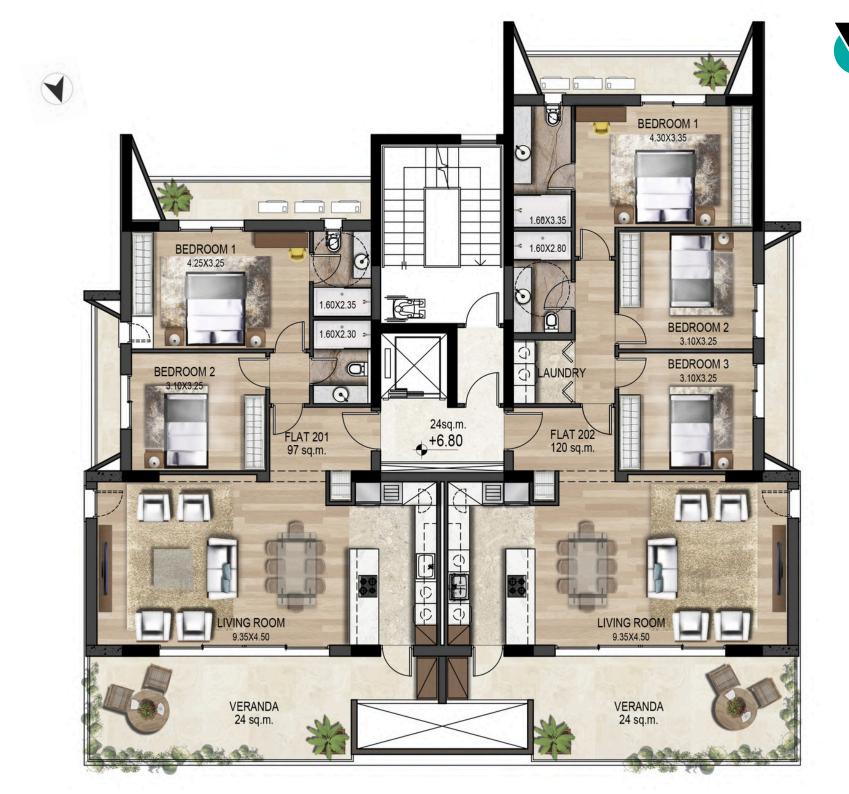

THE CAPITAL MANSIONS

THE CAPITAL MANSIONS

1st FLOOR

THE CAPITAL MANSIONS

2nd FLOOR

3rd FLOOR

THE CAPITAL MANSIONS

4th FLOOR

## Areas

|                                                                                     | FLOOR  | FLAT | BEDS | INTERNAL AREA<br>M2 | C | OVERED VERANDA<br>M2 | \S | STORAGE ROOM | PARKING |
|-------------------------------------------------------------------------------------|--------|------|------|---------------------|---|----------------------|----|--------------|---------|
| SLI                                                                                 |        |      |      |                     |   |                      |    |              |         |
| ÎHE AREAS M STATED MAY SLIGHTLY DIFFER UPPON ISSUANCE OF RELEVANT AUTHORITY PERMITS | FIRST  | 101  | 2    | 97                  |   | 27                   |    | 1            | 1       |
|                                                                                     | FIRST  | 102  | 3    | 120                 |   | 28                   |    | 1            | 2       |
|                                                                                     | SECOND | 201  | 2    | 97                  |   | 27                   |    | 1            | 2       |
|                                                                                     | SECOND | 202  | 3    | 120                 |   | 28                   |    | 1            | 2       |
|                                                                                     | THIRD  | 301  | 2    | 97                  |   | 27                   |    | 1            | 2       |
|                                                                                     | THIRD  | 302  | 3    | 120                 |   | 28                   |    | 1            | 2       |
|                                                                                     | FOURTH | 401  | 2    | 97                  |   | 27                   |    | 1            | 2       |
|                                                                                     | FOURTH | 402  | 3    | 120                 |   | 28                   |    | 1            | 2       |
|                                                                                     | FIFTH  | 501  | 2    | 101                 |   | 34                   |    | 1            | 2       |
|                                                                                     | FIFTH  | 502  | 3    | 124                 |   | 36                   |    | 1            | 2       |
|                                                                                     | SIXTH  | 601  | 2    | 101                 |   | 34                   |    | 1            | 2       |
|                                                                                     | SIXTH  | 602  | 3    | 124                 |   | 36                   |    | 1            | 2       |
| ŧ.                                                                                  |        |      |      |                     |   |                      |    |              |         |