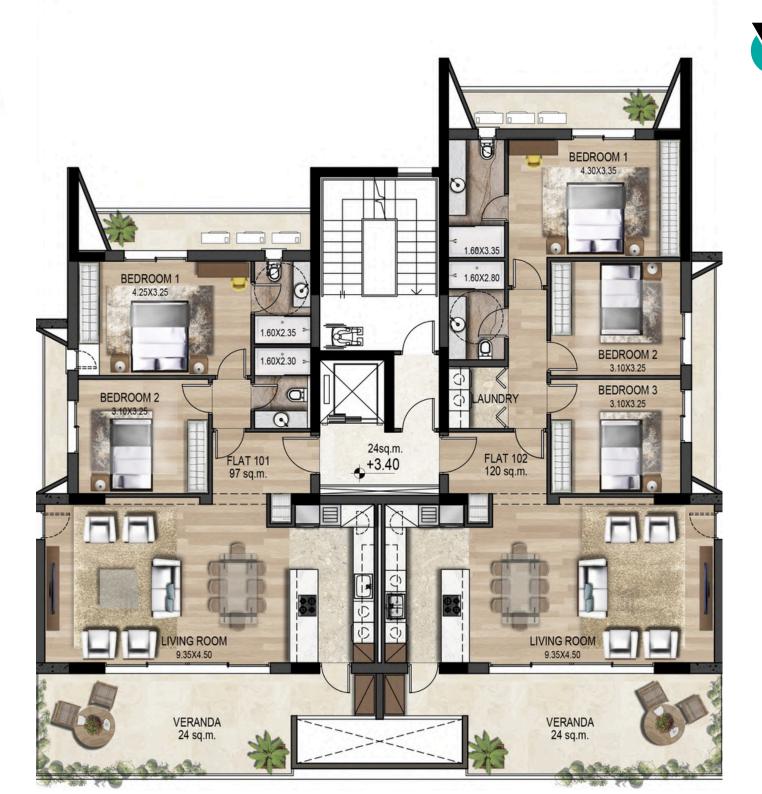

THE CAPITAL MANSIONS

THE CAPITAL MANSIONS

1st FLOOR

THE CAPITAL MANSIONS

2nd FLOOR

3rd FLOOR

THE CAPITAL MANSIONS

4th FLOOR

## Areas

|                                                                                     | FLOOR  | FLAT | BEDS | INTERNAL AREA<br>M2 | C | OVERED VERANDA<br>M2 | \S | STORAGE ROOM | PARKING |
|-------------------------------------------------------------------------------------|--------|------|------|---------------------|---|----------------------|----|--------------|---------|
| SLI                                                                                 |        |      |      |                     |   |                      |    |              |         |
| ÎHE AREAS M STATED MAY SLIGHTLY DIFFER UPPON ISSUANCE OF RELEVANT AUTHORITY PERMITS | FIRST  | 101  | 2    | 97                  |   | 27                   |    | 1            | 1       |
|                                                                                     | FIRST  | 102  | 3    | 120                 |   | 28                   |    | 1            | 2       |
|                                                                                     | SECOND | 201  | 2    | 97                  |   | 27                   |    | 1            | 2       |
|                                                                                     | SECOND | 202  | 3    | 120                 |   | 28                   |    | 1            | 2       |
|                                                                                     | THIRD  | 301  | 2    | 97                  |   | 27                   |    | 1            | 2       |
|                                                                                     | THIRD  | 302  | 3    | 120                 |   | 28                   |    | 1            | 2       |
|                                                                                     | FOURTH | 401  | 2    | 97                  |   | 27                   |    | 1            | 2       |
|                                                                                     | FOURTH | 402  | 3    | 120                 |   | 28                   |    | 1            | 2       |
|                                                                                     | FIFTH  | 501  | 2    | 101                 |   | 34                   |    | 1            | 2       |
|                                                                                     | FIFTH  | 502  | 3    | 124                 |   | 36                   |    | 1            | 2       |
|                                                                                     | SIXTH  | 601  | 2    | 101                 |   | 34                   |    | 1            | 2       |
|                                                                                     | SIXTH  | 602  | 3    | 124                 |   | 36                   |    | 1            | 2       |
| ŧ.                                                                                  |        |      |      |                     |   |                      |    |              |         |