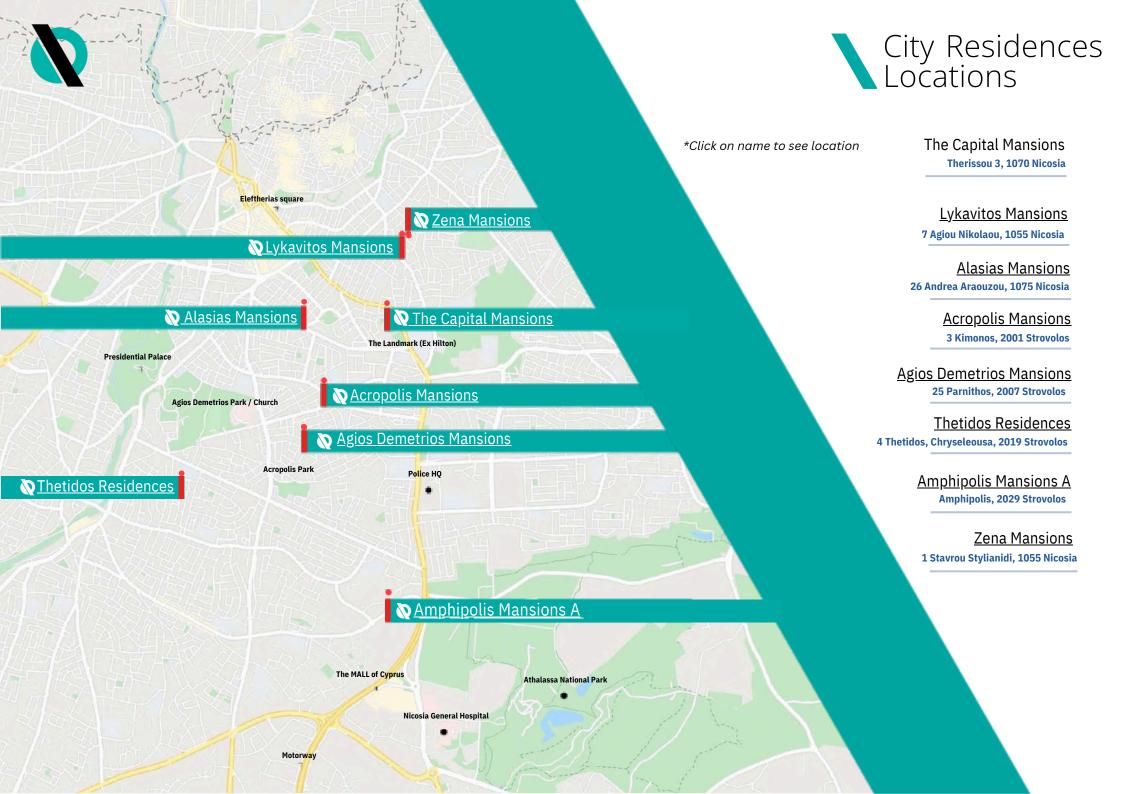

## City Residences Collection

Thetidos Residences

Amphipolis Mansions A

The Capital Mansions

Alasia Mansions Agios Demetrios Mansions Zena Mansions

Acropolis Mansions

Lykavitos Mansions

#### \*Click here to see location